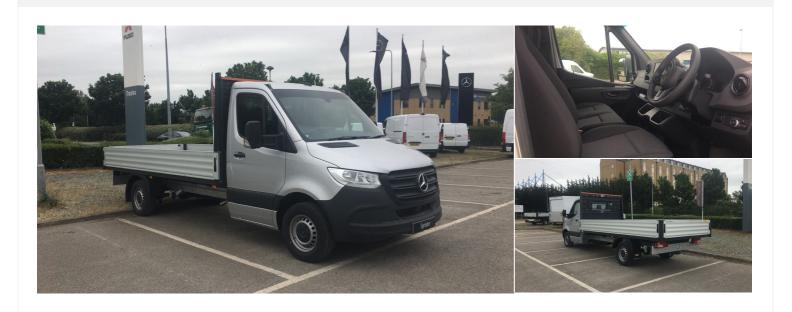

## **New Mercedes-Benz Sprinter**

£35,487 + VAT

315 Dropside L3 PROGRESSIVE RWD 2I Automatic

Registered New Mileage 1 miles Engine Size

21

Fuel Type Diesel Transmission
Automatic

Fuel Consumption N/A

**Features** 