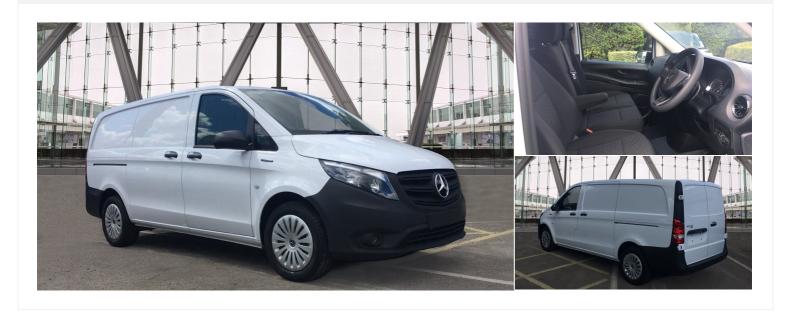

# **New Mercedes-Benz Vito**

£29,540 + VAT

85kW 66kWh Progressive Van Auto Automatic

Registered New Mileage 1 miles Engine Size N/A Fuel Type Electric **Transmission**Automatic

Fuel Consumption N/A