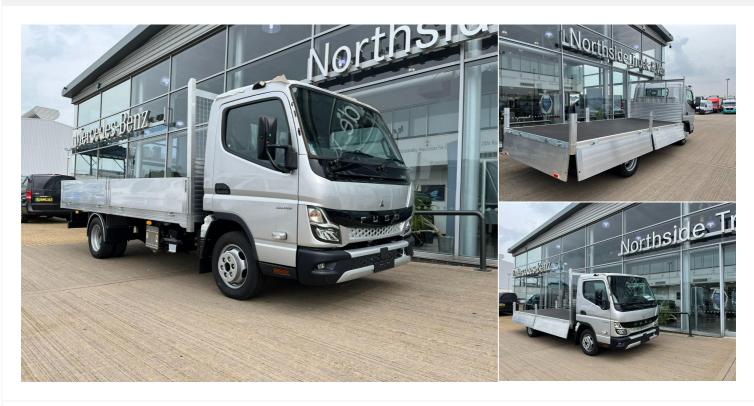

## **New FUSO Canter**

Canter MY21 3C13 (Manual) 3400 3I Manual

|                                                |                            | ц.                 | ₿                                          | Ħ                             | 13                                              |
|------------------------------------------------|----------------------------|--------------------|--------------------------------------------|-------------------------------|-------------------------------------------------|
| Registered<br>New                              | <b>Mileage</b><br>45 miles | Engine Size        | Fuel Type<br>Diesel                        | <b>Transmission</b><br>Manual | Fuel Consumption                                |
| Features                                       |                            |                    |                                            |                               |                                                 |
| Mercedes-Benz T                                | rucks                      |                    | Opening H                                  | ours                          |                                                 |
| Mercedes-Benz T<br>Northside Truck             |                            |                    | Monday                                     | ours                          | 08:00 - 18:00                                   |
|                                                | and Van                    | 8DE United Kingdom | Monday<br>Tuesday                          | ours                          | 08:00 - 18:00                                   |
| Northside Truck                                | and Van                    | 8DE United Kingdom | Monday<br>Tuesday<br>Wednesday             | ours                          | 08:00 - 18:00<br>08:00 - 18:00                  |
| Northside Truck a<br>Balby Carr Bank, Doncaste | and Van                    | 8DE United Kingdom | Monday<br>Tuesday<br>Wednesday<br>Thursday | ours                          | 08:00 - 18:00<br>08:00 - 18:00<br>08:00 - 18:00 |
| Northside Truck a<br>Balby Carr Bank, Doncaste | and Van                    | 8DE United Kingdom | Monday<br>Tuesday<br>Wednesday             | ours                          | 08:00 - 18:00<br>08:00 - 18:00                  |