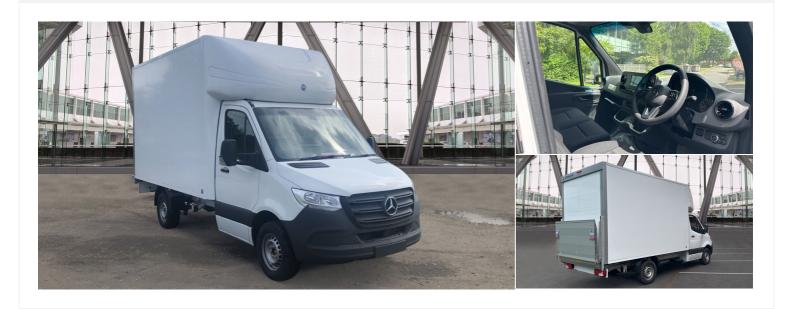

## **New Mercedes-Benz Sprinter**

£39,305 + VAT

315 Luton L2 PROGRESSIVE RWD Auto 21 Automatic

Registered New Mileage 1 miles Engine Size

21

Fuel Type Diesel **Transmission**Automatic

Fuel Consumption N/A

**Features** 