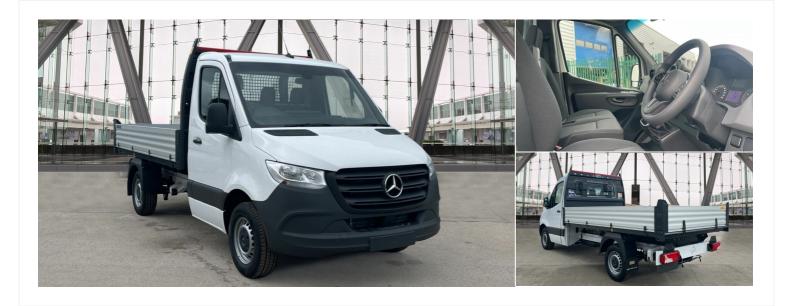

# **New Mercedes-Benz Sprinter**

£42,345 + VAT

315 Tipper L2 PROGRESSIVE RWD with Air Con 2I

#### Manual

Registered New Mileage 1 miles Engine Size

21

Fuel Type
Diesel

Ma

Transmission Manual Fuel Consumption