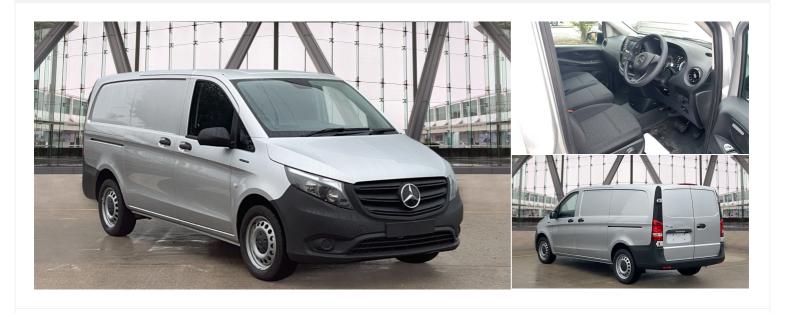

# **New Mercedes-Benz Vito**

£30,008 + VAT

85kW 66kWh Progressive Van Auto Automatic

Registered New Mileage 1 miles

Engine Size N/A Fuel Type Electric **Transmission**Automatic

Fuel Consumption

N/A